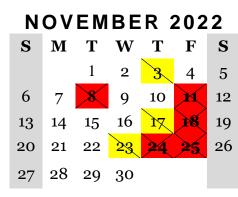

## Hill View Montessori Charter Public School 2022-2023

21 school days

| August 22 - 26   | All Staff – In Service Days (Mandatory)                                            |
|------------------|------------------------------------------------------------------------------------|
| August 29        | First day of School for Students                                                   |
| September 2      | 12:00 pm Dismissal - Labor Day Recess                                              |
| September 5      | NO SCHOOL - Labor Day                                                              |
| September 8      | <b>12:00 pm Dismissal</b> - Students<br>Staff Development - 1:00 pm to 4:00 pm     |
| September 22     | <b>12:00 pm Dismissal</b> - Students<br>Staff Development - 1:00 pm to 4:00 pm     |
| October 6        | <b>12:00 pm Dismissal</b> - Students<br>Staff Development - 1:00 pm to 4:00 pm     |
| October 10       | <b>NO SCHOOL</b> – Columbus Day/Indigenous<br>Peoples Day                          |
| October 20       | <b>12:00 pm Dismissal</b> - Students<br>Staff Development - 1:00 pm to 4:00 pm     |
| November 3       | <b>12:00 pm Dismissal</b> - Students<br>Staff Development - 1:00 pm to 4:00 pm     |
| November 8       | <b>NO SCHOOL</b> – Students - Election Day<br>Staff Development 8:00 am to 4:00 pm |
| November 11      | NO SCHOOL - Veterans Day Observed                                                  |
| November 16      | Fall Progress Reports Issued                                                       |
| November 17      | 12:00 pm Dismissal - Students<br>Parent Teacher Conferences                        |
| November 18      | <b>NO SCHOOL</b> – Students<br>Parent Teacher Conferences                          |
| November 23      | 12:00 pm Dismissal - Thanksgiving Recess                                           |
| November 24 - 25 | NO SCHOOL - Thanksgiving Recess                                                    |
| December 8       | <b>12:00 pm Dismissal</b> - Students<br>Staff Development - 1:00 pm to 4:00 pm     |
| December 23      | 12:00 pm Dismissal – Winter Recess                                                 |
| December 26 – 30 | NO SCHOOL – Winter Recess                                                          |
| January 2, 2023  | NO SCHOOL – New Year's Day Observed                                                |
| January 3        | NO SCHOOL – Winter Recess                                                          |
| January 5        | <b>12:00 pm Dismissal</b> - Students<br>Staff Development - 1:00 pm to 4:00 pm     |
| January 16       | NO SCHOOL - MLK Jr. Day                                                            |
| January 19       | <b>12:00 pm Dismissal</b> - Students<br>Staff Development - 1:00 pm to 4:00 pm     |

Green = First Day of School for Students Yellow = 12:00 pm Dismissal Red = No School

17 school days

17 school days