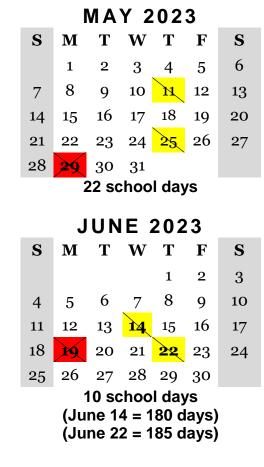

## Hill View Montessori Charter Public School 2022-2023

 14 school days

26 27 28

| February 1         | Enrollment Lottery – 10:00 am                                                  |
|--------------------|--------------------------------------------------------------------------------|
| February 2         | <b>12:00 pm Dismissal</b> - Students<br>Staff Development - 1:00 pm to 4:00 pm |
| February 16        | <b>12:00 pm Dismissal</b> - Students<br>Staff Development - 1:00 pm to 4:00 pm |
| February 20 – 24   | NO SCHOOL – Mid-Winter Recess                                                  |
| March 8            | Winter Progress Reports Issued                                                 |
| March 9            | <b>12:00 pm Dismissal</b> - Students<br>Parent Teacher Conferences             |
| March 10           | <b>NO SCHOOL</b> – Students<br>Parent Teacher Conferences                      |
| March 23           | <b>12:00 pm Dismissal</b> - Students<br>Staff Development - 1:00 pm to 4:00 pm |
| April 6            | <b>12:00 pm Dismissal</b> - Students<br>Staff Development - 1:00 pm to 4:00 pm |
| April 7            | NO SCHOOL - Good Friday                                                        |
| April 17 - 21      | NO SCHOOL – Spring Recess                                                      |
| April 27           | <b>12:00 pm Dismissal</b> - Students<br>Staff Development - 1:00 pm to 4:00 pm |
| May 11             | <b>12:00 pm Dismissal</b> - Students<br>Staff Development - 1:00 pm to 4:00 pm |
| May 25             | <b>12:00 pm Dismissal</b> - Students<br>Staff Development - 1:00 pm to 4:00 pm |
| May 29             | NO SCHOOL – Memorial Day                                                       |
| June 14            | Scheduled 180 <sup>th</sup> day of school                                      |
| June 19            | Juneteenth Holiday                                                             |
| June 22            | Scheduled 185 <sup>th</sup> day of school                                      |
| Last Day of School | 12:00 pm Dismissal - Students                                                  |

Yellow = 12:00 pm Dismissal Red = No School