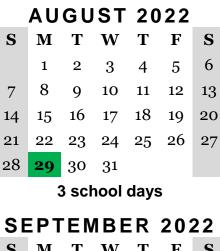

## Hill View Montessori Charter Public School 2022-2023

21 school days

| August 22 - 26   | All Staff – In Service Days (Mandatory)                                            |
|------------------|------------------------------------------------------------------------------------|
| August 29        | First day of School for Students                                                   |
| September 2      | 12:00 pm Dismissal - Labor Day Recess                                              |
| September 5      | NO SCHOOL - Labor Day                                                              |
| September 8      | <b>12:00 pm Dismissal</b> - Students<br>Staff Development - 1:00 pm to 4:00 pm     |
| September 22     | <b>12:00 pm Dismissal</b> - Students<br>Staff Development - 1:00 pm to 4:00 pm     |
| October 6        | <b>12:00 pm Dismissal</b> - Students<br>Staff Development - 1:00 pm to 4:00 pm     |
| October 10       | <b>NO SCHOOL</b> – Columbus Day/Indigenous<br>Peoples Day                          |
| October 20       | <b>12:00 pm Dismissal</b> - Students<br>Staff Development - 1:00 pm to 4:00 pm     |
| November 3       | <b>12:00 pm Dismissal</b> - Students<br>Staff Development - 1:00 pm to 4:00 pm     |
| November 8       | <b>NO SCHOOL</b> – Students - Election Day<br>Staff Development 8:00 am to 4:00 pm |
| November 11      | NO SCHOOL - Veterans Day Observed                                                  |
| November 16      | Fall Progress Reports Issued                                                       |
| November 17      | 12:00 pm Dismissal - Students<br>Parent Teacher Conferences                        |
| November 18      | <b>NO SCHOOL</b> – Students<br>Parent Teacher Conferences                          |
| November 23      | 12:00 pm Dismissal - Thanksgiving Recess                                           |
| November 24 - 25 | NO SCHOOL - Thanksgiving Recess                                                    |
| December 8       | <b>12:00 pm Dismissal</b> - Students<br>Staff Development - 1:00 pm to 4:00 pm     |
| December 23      | 12:00 pm Dismissal – Winter Recess                                                 |
| December 26 – 30 | NO SCHOOL – Winter Recess                                                          |
| January 2, 2023  | NO SCHOOL – New Year's Day Observed                                                |
| January 3        | NO SCHOOL – Winter Recess                                                          |
| January 5        | <b>12:00 pm Dismissal</b> - Students<br>Staff Development - 1:00 pm to 4:00 pm     |
| January 16       | NO SCHOOL - MLK Jr. Day                                                            |
| January 19       | <b>12:00 pm Dismissal</b> - Students<br>Staff Development - 1:00 pm to 4:00 pm     |

Green = First Day of School for Students Yellow = 12:00 pm Dismissal Red = No School

17 school days

17 school days