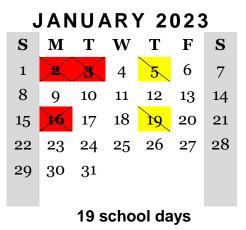

## Hill View Montessori Charter Public School 2022-2023

21 school days

| August 22 - 26   | All Staff – In Service Days (Mandatory)                                            |
|------------------|------------------------------------------------------------------------------------|
| August 29        | First day of School for Students                                                   |
| September 2      | 12:00 pm Dismissal - Labor Day Recess                                              |
| September 5      | NO SCHOOL - Labor Day                                                              |
| September 8      | <b>12:00 pm Dismissal</b> - Students<br>Staff Development - 1:00 pm to 4:00 pm     |
| September 22     | <b>12:00 pm Dismissal</b> - Students<br>Staff Development - 1:00 pm to 4:00 pm     |
| October 6        | <b>12:00 pm Dismissal</b> - Students<br>Staff Development - 1:00 pm to 4:00 pm     |
| October 10       | <b>NO SCHOOL</b> – Columbus Day/Indigenous<br>Peoples Day                          |
| October 20       | <b>12:00 pm Dismissal</b> - Students<br>Staff Development - 1:00 pm to 4:00 pm     |
| November 3       | <b>12:00 pm Dismissal</b> - Students<br>Staff Development - 1:00 pm to 4:00 pm     |
| November 8       | <b>NO SCHOOL</b> – Students - Election Day<br>Staff Development 8:00 am to 4:00 pm |
| November 11      | NO SCHOOL - Veterans Day Observed                                                  |
| November 16      | Fall Progress Reports Issued                                                       |
| November 17      | 12:00 pm Dismissal - Students<br>Parent Teacher Conferences                        |
| November 18      | <b>NO SCHOOL</b> – Students<br>Parent Teacher Conferences                          |
| November 23      | 12:00 pm Dismissal - Thanksgiving Recess                                           |
| November 24 - 25 | NO SCHOOL - Thanksgiving Recess                                                    |
| December 8       | <b>12:00 pm Dismissal</b> - Students<br>Staff Development - 1:00 pm to 4:00 pm     |
| December 23      | 12:00 pm Dismissal – Winter Recess                                                 |
| December 26 – 30 | NO SCHOOL – Winter Recess                                                          |
| January 2, 2023  | NO SCHOOL – New Year's Day Observed                                                |
| January 3        | NO SCHOOL – Winter Recess                                                          |
| January 5        | <b>12:00 pm Dismissal</b> - Students<br>Staff Development - 1:00 pm to 4:00 pm     |
| January 16       | NO SCHOOL - MLK Jr. Day                                                            |
| January 19       | <b>12:00 pm Dismissal</b> - Students<br>Staff Development - 1:00 pm to 4:00 pm     |

Green = First Day of School for Students Yellow = 12:00 pm Dismissal Red = No School

17 school days

17 school days