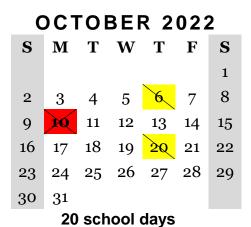

## Hill View Montessori Charter Public School 2022-2023

21 school days

| August 22 - 26   | All Staff – In Service Days (Mandatory)                                            |
|------------------|------------------------------------------------------------------------------------|
| August 29        | First day of School for Students                                                   |
| September 2      | 12:00 pm Dismissal - Labor Day Recess                                              |
| September 5      | NO SCHOOL - Labor Day                                                              |
| September 8      | <b>12:00 pm Dismissal</b> - Students<br>Staff Development - 1:00 pm to 4:00 pm     |
| September 22     | <b>12:00 pm Dismissal</b> - Students<br>Staff Development - 1:00 pm to 4:00 pm     |
| October 6        | <b>12:00 pm Dismissal</b> - Students<br>Staff Development - 1:00 pm to 4:00 pm     |
| October 10       | <b>NO SCHOOL</b> – Columbus Day/Indigenous<br>Peoples Day                          |
| October 20       | <b>12:00 pm Dismissal</b> - Students<br>Staff Development - 1:00 pm to 4:00 pm     |
| November 3       | <b>12:00 pm Dismissal</b> - Students<br>Staff Development - 1:00 pm to 4:00 pm     |
| November 8       | <b>NO SCHOOL</b> – Students - Election Day<br>Staff Development 8:00 am to 4:00 pm |
| November 11      | NO SCHOOL - Veterans Day Observed                                                  |
| November 16      | Fall Progress Reports Issued                                                       |
| November 17      | 12:00 pm Dismissal - Students<br>Parent Teacher Conferences                        |
| November 18      | <b>NO SCHOOL</b> – Students<br>Parent Teacher Conferences                          |
| November 23      | 12:00 pm Dismissal - Thanksgiving Recess                                           |
| November 24 - 25 | NO SCHOOL - Thanksgiving Recess                                                    |
| December 8       | <b>12:00 pm Dismissal</b> - Students<br>Staff Development - 1:00 pm to 4:00 pm     |
| December 23      | 12:00 pm Dismissal – Winter Recess                                                 |
| December 26 – 30 | NO SCHOOL – Winter Recess                                                          |
| January 2, 2023  | NO SCHOOL – New Year's Day Observed                                                |
| January 3        | NO SCHOOL – Winter Recess                                                          |
| January 5        | <b>12:00 pm Dismissal</b> - Students<br>Staff Development - 1:00 pm to 4:00 pm     |
| January 16       | NO SCHOOL - MLK Jr. Day                                                            |
| January 19       | <b>12:00 pm Dismissal</b> - Students<br>Staff Development - 1:00 pm to 4:00 pm     |

Green = First Day of School for Students Yellow = 12:00 pm Dismissal Red = No School

17 school days

17 school days