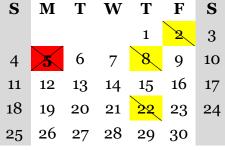

## Hill View Montessori Charter Public School 2022-2023

21 school days

| August 22 - 26   | All Staff – In Service Days (Mandatory)                                            |
|------------------|------------------------------------------------------------------------------------|
| August 29        | First day of School for Students                                                   |
| September 2      | 12:00 pm Dismissal - Labor Day Recess                                              |
| September 5      | NO SCHOOL - Labor Day                                                              |
| September 8      | <b>12:00 pm Dismissal</b> - Students<br>Staff Development - 1:00 pm to 4:00 pm     |
| September 22     | <b>12:00 pm Dismissal</b> - Students<br>Staff Development - 1:00 pm to 4:00 pm     |
| October 6        | <b>12:00 pm Dismissal</b> - Students<br>Staff Development - 1:00 pm to 4:00 pm     |
| October 10       | <b>NO SCHOOL</b> – Columbus Day/Indigenous<br>Peoples Day                          |
| October 20       | <b>12:00 pm Dismissal</b> - Students<br>Staff Development - 1:00 pm to 4:00 pm     |
| November 3       | <b>12:00 pm Dismissal</b> - Students<br>Staff Development - 1:00 pm to 4:00 pm     |
| November 8       | <b>NO SCHOOL</b> – Students - Election Day<br>Staff Development 8:00 am to 4:00 pm |
| November 11      | NO SCHOOL - Veterans Day Observed                                                  |
| November 16      | Fall Progress Reports Issued                                                       |
| November 17      | 12:00 pm Dismissal - Students<br>Parent Teacher Conferences                        |
| November 18      | <b>NO SCHOOL</b> – Students<br>Parent Teacher Conferences                          |
| November 23      | 12:00 pm Dismissal - Thanksgiving Recess                                           |
| November 24 - 25 | NO SCHOOL - Thanksgiving Recess                                                    |
| December 8       | <b>12:00 pm Dismissal</b> - Students<br>Staff Development - 1:00 pm to 4:00 pm     |
| December 23      | 12:00 pm Dismissal – Winter Recess                                                 |
| December 26 – 30 | NO SCHOOL – Winter Recess                                                          |
| January 2, 2023  | NO SCHOOL – New Year's Day Observed                                                |
| January 3        | NO SCHOOL – Winter Recess                                                          |
| January 5        | <b>12:00 pm Dismissal</b> - Students<br>Staff Development - 1:00 pm to 4:00 pm     |
| January 16       | NO SCHOOL - MLK Jr. Day                                                            |
| January 19       | <b>12:00 pm Dismissal</b> - Students<br>Staff Development - 1:00 pm to 4:00 pm     |

Green = First Day of School for Students Yellow = 12:00 pm Dismissal Red = No School

17 school days

17 school days