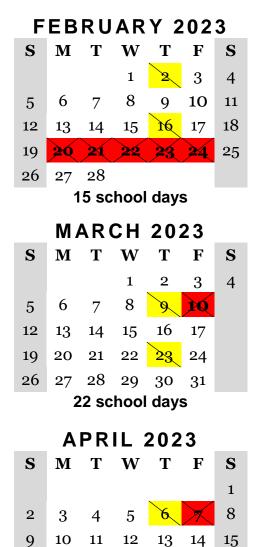

## Hill View Montessori Charter Public School 2022-2023

 14 school days

26 27 28

| February 1         | Enrollment Lottery – 10:00 am                                                  |
|--------------------|--------------------------------------------------------------------------------|
| February 2         | <b>12:00 pm Dismissal</b> - Students<br>Staff Development - 1:00 pm to 4:00 pm |
| February 16        | <b>12:00 pm Dismissal</b> - Students<br>Staff Development - 1:00 pm to 4:00 pm |
| February 20 – 24   | NO SCHOOL – Mid-Winter Recess                                                  |
| March 8            | Winter Progress Reports Issued                                                 |
| March 9            | <b>12:00 pm Dismissal</b> - Students<br>Parent Teacher Conferences             |
| March 10           | <b>NO SCHOOL</b> – Students<br>Parent Teacher Conferences                      |
| March 23           | <b>12:00 pm Dismissal</b> - Students<br>Staff Development - 1:00 pm to 4:00 pm |
| April 6            | <b>12:00 pm Dismissal</b> - Students<br>Staff Development - 1:00 pm to 4:00 pm |
| April 7            | NO SCHOOL - Good Friday                                                        |
| April 17 - 21      | NO SCHOOL – Spring Recess                                                      |
| April 27           | <b>12:00 pm Dismissal</b> - Students<br>Staff Development - 1:00 pm to 4:00 pm |
| May 11             | <b>12:00 pm Dismissal</b> - Students<br>Staff Development - 1:00 pm to 4:00 pm |
| May 25             | <b>12:00 pm Dismissal</b> - Students<br>Staff Development - 1:00 pm to 4:00 pm |
| May 29             | NO SCHOOL – Memorial Day                                                       |
| June 14            | Scheduled 180 <sup>th</sup> day of school                                      |
| June 19            | Juneteenth Holiday                                                             |
| June 22            | Scheduled 185 <sup>th</sup> day of school                                      |
| Last Day of School | 12:00 pm Dismissal - Students                                                  |

Yellow = 12:00 pm Dismissal Red = No School