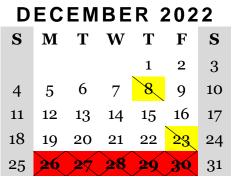

## Hill View Montessori Charter Public School 2022-2023

21 school days

| August 22 - 26   | All Staff – In Service Days (Mandatory)                                            |
|------------------|------------------------------------------------------------------------------------|
| August 29        | First day of School for Students                                                   |
| September 2      | 12:00 pm Dismissal - Labor Day Recess                                              |
| September 5      | NO SCHOOL - Labor Day                                                              |
| September 8      | <b>12:00 pm Dismissal</b> - Students<br>Staff Development - 1:00 pm to 4:00 pm     |
| September 22     | <b>12:00 pm Dismissal</b> - Students<br>Staff Development - 1:00 pm to 4:00 pm     |
| October 6        | <b>12:00 pm Dismissal</b> - Students<br>Staff Development - 1:00 pm to 4:00 pm     |
| October 10       | <b>NO SCHOOL</b> – Columbus Day/Indigenous<br>Peoples Day                          |
| October 20       | <b>12:00 pm Dismissal</b> - Students<br>Staff Development - 1:00 pm to 4:00 pm     |
| November 3       | <b>12:00 pm Dismissal</b> - Students<br>Staff Development - 1:00 pm to 4:00 pm     |
| November 8       | <b>NO SCHOOL</b> – Students - Election Day<br>Staff Development 8:00 am to 4:00 pm |
| November 11      | NO SCHOOL - Veterans Day Observed                                                  |
| November 16      | Fall Progress Reports Issued                                                       |
| November 17      | 12:00 pm Dismissal - Students<br>Parent Teacher Conferences                        |
| November 18      | <b>NO SCHOOL</b> – Students<br>Parent Teacher Conferences                          |
| November 23      | 12:00 pm Dismissal - Thanksgiving Recess                                           |
| November 24 - 25 | NO SCHOOL - Thanksgiving Recess                                                    |
| December 8       | <b>12:00 pm Dismissal</b> - Students<br>Staff Development - 1:00 pm to 4:00 pm     |
| December 23      | 12:00 pm Dismissal – Winter Recess                                                 |
| December 26 – 30 | NO SCHOOL – Winter Recess                                                          |
| January 2, 2023  | NO SCHOOL – New Year's Day Observed                                                |
| January 3        | NO SCHOOL – Winter Recess                                                          |
| January 5        | <b>12:00 pm Dismissal</b> - Students<br>Staff Development - 1:00 pm to 4:00 pm     |
| January 16       | NO SCHOOL - MLK Jr. Day                                                            |
| January 19       | <b>12:00 pm Dismissal</b> - Students<br>Staff Development - 1:00 pm to 4:00 pm     |

Green = First Day of School for Students Yellow = 12:00 pm Dismissal Red = No School

17 school days

17 school days